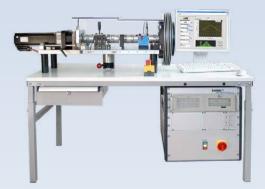

### **Test Benches**

- Torque-Testing Devices
- Motor Test Benches
- Force Test Benches
- Testing Devices for
- Windshield Wiper Rods

Torque Calibration System for Bottom Bracket Bearings

Motor Test Bench