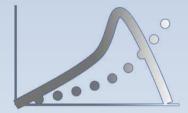

### **Test Benches**

- Torque-Testing Devices
- Motor Test Benches
- Force Test Benches
- Testing Devices for
- Windshield Wiper Rods

Torque Calibration System for Bottom Bracket Bearings

Motor Test Bench