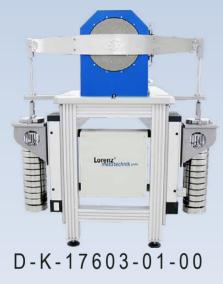

### **Test Benches**

- Torque-Testing Devices
- Motor Test Benches
- Force Test Benches
- Testing Devices for
- Windshield Wiper Rods

Torque Calibration System for Bottom Bracket Bearings

Motor Test Bench