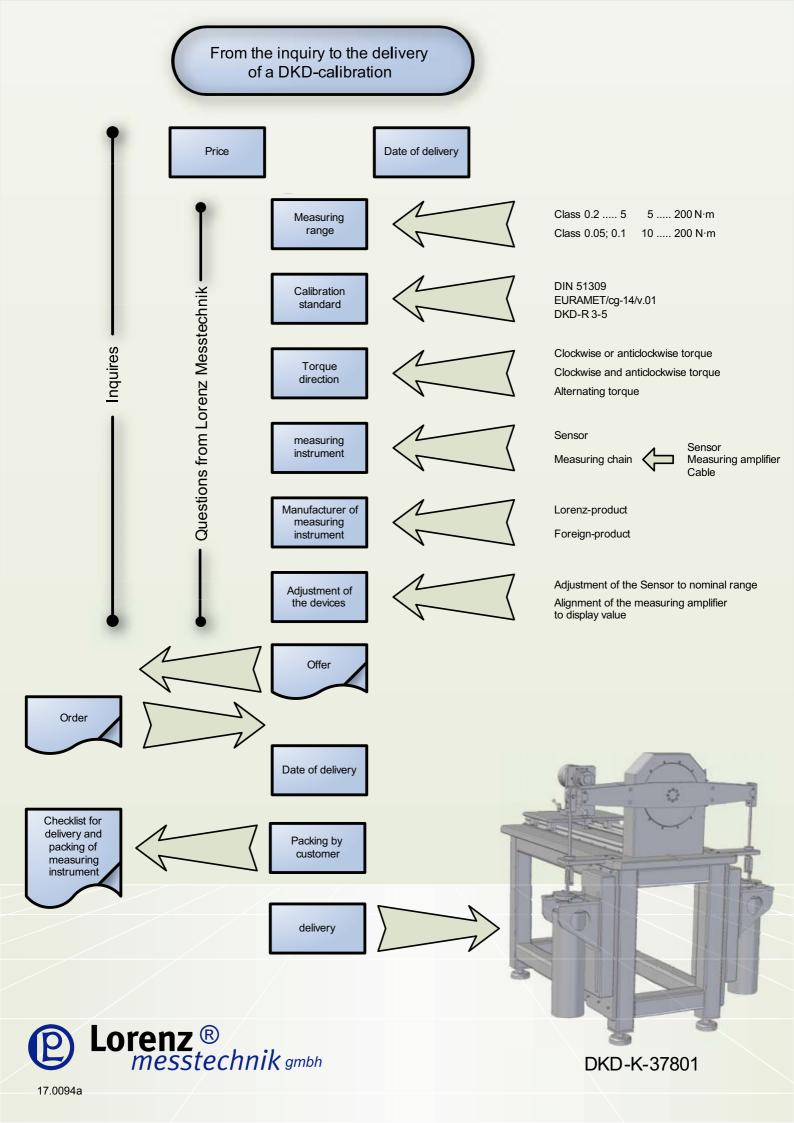

## For brisk handling of a calibration order following devices and accessories are necessary:

| Delivery of |                 |                           | Remark                                         |
|-------------|-----------------|---------------------------|------------------------------------------------|
| 1.          | Sensor          |                           |                                                |
|             |                 | Data sheet of sensor      | not for Lorenz products                        |
|             |                 | Dimension sheet of sensor | not for Lorenz products                        |
|             |                 | Pin assignment of sensor  | not for Lorenz products                        |
| 2.          | Meas. amplifier |                           | if calibration of meas. Chain is intended      |
|             |                 | Operating instruction     | not for Lorenz products                        |
| 3.          | Meas. cable     |                           | if calibration is intended with provided cable |
| 4.          | Supply unit     |                           | if not integrated in the meas. amplifier       |
|             |                 | Operating instruction     | not for Lorenz products                        |

Equip all instruments and cables with ID-number.

## Packing of measuring instruments:

Pack measuring instrument into a lockable plastic bag for protection from humidity

Pack measuring instrument into as sturdy box, which offers protection from impacts and humidity

Seal package well

pack measuring instruments individually (impact protection).